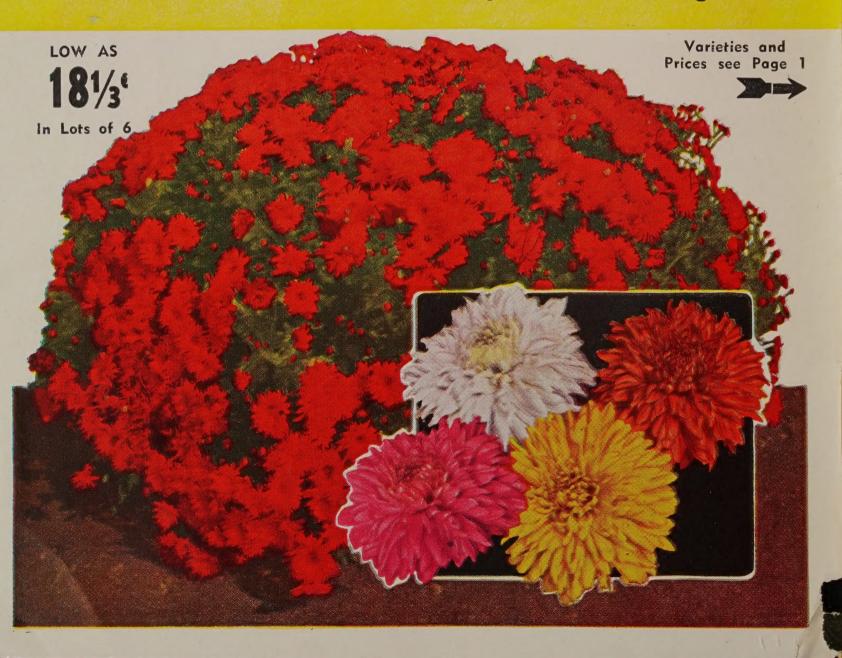

#### SAVE! ORDER BY COLOR SAVE! AZALEA OR FAMOUS CUSHION CHRYSANTHEMUMS

RED CUSHION—A new early flowering strain. Clear crimson flowers in greatest profusion in tall plants. Number (A540.

PINK CUSHION—Clouds of exquisite cameo pink double flowers cover the early blooming plants. Number 1A543.

WHITE CUSHION-New early blooming hardy strain. Opens double pale pink and quickly fades to clear white. BRONZE CUSHION—Extra large double flowers of clear coral bronze. Vigorous and profuse blooming. Number IA542.

APRICOT CUSHION-Dwarf compact plants, with hundreds of coral buds and bright apricot buff double flowers. Number 1A544.

YELLOW CUSHION-Medium sized plants filled with the greatest abundance of large golden double flowers.

Number 1A545.

Choice of above six colors, less than 3 of a kind not labeled. 25c each; 3 for 60c; 6 for \$1.10.